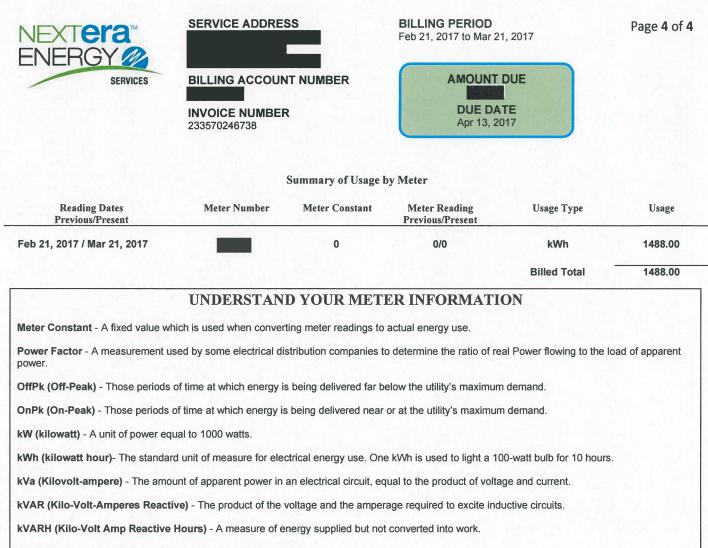

## **Types of Meter Readings**

eb Mar

2017

20455 SH 249 Suite 200

Houston, TX 77070

License No.08-082 kWh Average Per Day

60

50

40

30

20

10

| Average -Jan            | 2017         | 2016               |
|-------------------------|--------------|--------------------|
| kWh Per Day             | 24           | 20                 |
| Yearly Use:             | Total<br>Use | Average<br>Monthly |
| Jan 2017 To<br>Dec 2016 | 6039         | 503                |
|                         |              |                    |